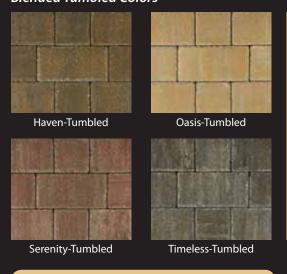

#### Blended Tumbled Colors

Serenity

#### Solid Tumbled Colors

Reunion

Traditions-Tumbled

Tumbled Colors available in 8" x 8" and 8" x 16" sizes.