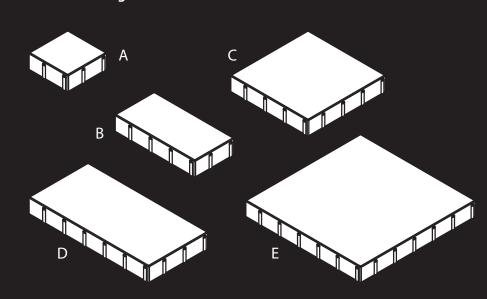

### **Elements Paving Stones**

| Product                 | Size D x H x L<br>(inches and mm)                         | SF/<br>Unit | Units/<br>SF | SF/<br>Layer | Layers/<br>Pallet | SF/<br>Pallet | Units/<br>Layer | Units/<br>Pallet | Lbs./<br>Pallet |
|-------------------------|-----------------------------------------------------------|-------------|--------------|--------------|-------------------|---------------|-----------------|------------------|-----------------|
| Elements-A<br>(8 x 8)   | 8 x 2 <sup>3</sup> / <sub>4</sub> x 8<br>203 x 70 x 203   | .44         | 2.25         | 13.33        | 8                 | 106.64        | 30              | 240              | 3596            |
| Elements-B<br>(8 x 16)  | 8 x 2 <sup>3</sup> / <sub>4</sub> x 16<br>203 x 70 x 406  | .89         | 1.13         | 13.33        | 8                 | 106.64        | 15              | 120              | 3637            |
| Elements-C<br>(16 x 16) | 16 x 2 <sup>3</sup> / <sub>4</sub> x 16<br>406 x 70 x 406 | 1.78        | .56          | 16.02        | 6                 | 96.12         | 9               | 54               | 3290            |
| Elements-D<br>(12 x 24) | 12 x 2 <sup>3</sup> / <sub>4</sub> x 24<br>304 x 70 x 609 | 2           | .5           | 12           | 8                 | 96            | 6               | 48               | 3274            |
| Elements-E<br>(24 x 24) | 24 x 2 <sup>3</sup> / <sub>4</sub> x 24<br>609 x 70 x 609 | 4           | .25          | 8            | 8                 | 64            | 2               | 16               | 2200            |