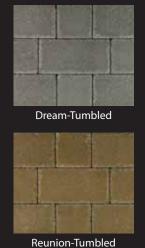

#### Blended Tumbled Colors

Serenity

#### Solid Tumbled Colors

Reunion

Traditions-Tumbled

Tumbled Colors available in 8" x 8" and 8" x 16" sizes.